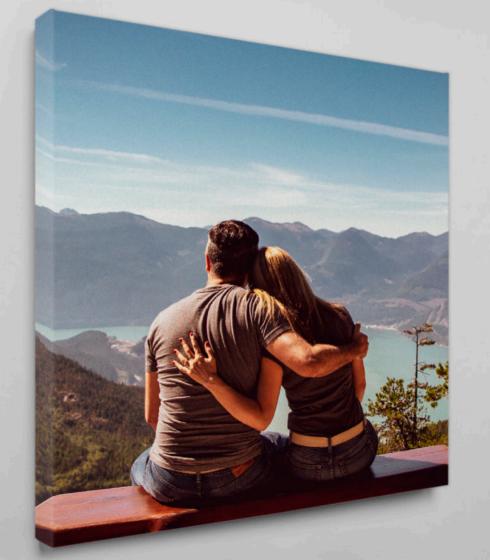

### STUNNING PRINTED CANVAS WALL ART

From personal favourites to interior refurbishments, we provide canvases in all sizes. High quality lightfast print on heavy weight artists canvas, printed on our Giclee Printers and stretched on warp free pine frames.

We have, with the feedback and support of our customers, developed an excellent reputation for producing high quality and competitively priced canvas prints. Our customers range from individuals looking for unique gifts and those wanting to display memories of events, weddings or holidays. We work with artists producing original work for sale, and corporate customers looking for interior display solutions.

Sizes range from A4 up to A1 (larger bespoke sizes can be arranged on request). Stretched canvases are supplied with fixings for a variety of wall hanging situations.

Printing onto canvas is a great way to display your favourite photographs. We have experienced staff providing a high quality digital imaging solution for your unique projects.