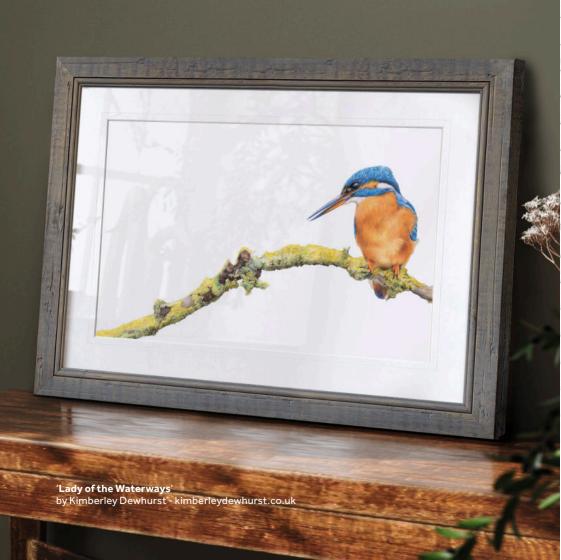

## WE PRODUCE EXHIBITION QUALITY PRINTS

Giclee printing broadly means the production of high-quality images on materials with proven longevity by means of a digital inkjet print process.

We use the most up-to-date printers to produce exceptional high-quality images. When used with the best archival papers we can assure Exhibition Quality 'Giclee' prints.

Images can be produced from your digital files (or we can scan\* your original artwork), printing these using archival quality pigment inks onto various substrates. These include watercolour papers, archival editioning papers and photographic papers.