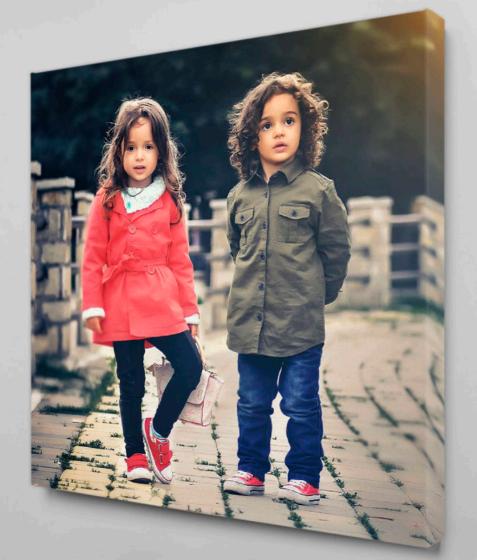

### STUNNING PRINTED CANVAS WALL ART

From personal favourites to interior refurbishments, we provide canvases in all sizes. High quality lightfast print on heavy weight artists canvas, printed on our Giclee Printers and stretched on warp free pine frames.

We have, with the feedback and support of our customers, developed an excellent reputation for producing high quality and competitively priced canvas prints. Our customers range from individuals looking for unique gifts and those wanting to display memories of events, weddings or holidays. We work with artists producing original work for sale, and corporate customers looking for interior display solutions.

Sizes range from A4 up to A1 (larger bespoke sizes can be arranged on request). Stretched canvases are supplied with fixings for a variety of wall hanging situations.

Printing onto canvas is a great way to display your favourite photographs. We have experienced staff providing a high quality digital imaging solution for your unique projects.